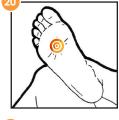

## Arms and legs

- Arms: 8, 3, 2, 12, 17, 23
- Arthritis/arthrosis, gout: Use paingone plus at the site of the pain
- Legs:9,4,5,6
- Thighs: 9
- Elbows: 8, 3, 2, 14, 1, 23
- Ankles: 4, 5, 6, 1, 25, 18, 19, 20
- Hands: 3, 2, 10, 1, 12
- Hips: 4, 5, 6
- Knees: 9
- Armpits: 2, 12
- Forearms: 8, 2, 10, 1, 12
- Wrists: 7, 3, 12
- Shoulders: 8, 3, 2, 14, 1, 7, 17, 26
- Fingers: 10, 3, 2, 1, 12
- Feet: 4, 5, 6, 1, 25, 18,