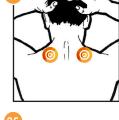

- (Nocturnal) leg cramps: 4
- Chest: 3, 2, 1, 7
- Abdomen:
  - upper: 5, 6
  - lower: 9, 5, 6, 2, 19
- Ovaries and uterus: 8, 13, 5, 6
- Hernia: 5, 6, 19
- Sciatica: 9, 4, 5, 6, 24, 22
- Muscle cramps: 25, 26
- Lungs: 7
- Stomach: 8, 5, 6, 2
- Menstruation: 13, 5, 2, 15, 26, 19
- Neck:8,1,7,16,17,26,23
- Backache:
  - in general: 9, 4, 5, 6, 17, 20, 22, 23
  - upper back: 17, 22, 23, 9, 4
  - lower back: 4, 5, 6, 20
- Muscle pain brought on by straining or twisting: 4
- Lumbago:9,4,5,6,14,1,7,24
- Testicles: 4, 5, 6
- Urinary tract /genitals: 13, 25, 26, 19
- Neck whiplash: 8, 4, 1, 7
- Neuralgia: 4

## Head

- Headinjuryorpain: 8,3,7,6,2,10,1,11,20,23
- Headaches:
- in general: 1, 3, 7, 4, 6, 2, 10, 11, 19, 20 - migraine: 1, 7, 12
- Throat: 10, 3, 14, 1, 7, 12
- Toothache: 4, 1, 18, 21
- Ears: 3, 1

## Arms and legs

- Arms: 8, 3, 2, 12, 17, 23
- Arthritis/arthrosis, gout: Use paingone plus at the site of the pain
- Legs:9,4,5,6
- Thighs: 9
- Elbows: 8, 3, 2, 14, 1, 23
- Ankles: 4, 5, 6, 1, 25, 18, 19, 20
- Hands: 3, 2, 10, 1, 12
- Hips: 4, 5, 6
- Knees: 9
- Armpits: 2, 12
- Forearms: 8, 2, 10, 1, 12
- Wrists: 7, 3, 12
- Shoulders: 8, 3, 2, 14, 1, 7, 17, 26
- Fingers: 10, 3, 2, 1, 12
- Feet: 4, 5, 6, 1, 25, 18,