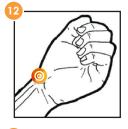

## Arms and legs

- Arms: 8, 3, 2, 12, 17, 23
- Arthritis/arthrosis, gout: Use paingone plus at the site of the pain
- Legs:9,4,5,6
- Thighs: 9
- Elbows: 8, 3, 2, 14, 1, 23
- Ankles: 4, 5, 6, 1, 25, 18, 19, 20
- Hands: 3, 2, 10, 1, 12
- Hips: 4, 5, 6
- Knees: 9
- Armpits: 2, 12
- Forearms: 8, 2, 10, 1, 12
- Wrists: 7, 3, 12
- Shoulders: 8, 3, 2, 14, 1, 7, 17, 26
- Fingers: 10, 3, 2, 1, 12
- Feet: 4, 5, 6, 1, 25, 18,