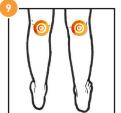

- (Nocturnal) leg cramps: 4
- Chest: 3, 2, 1, 7
- Abdomen:
  - upper: 5, 6
  - lower: 9, 5, 6, 2, 19
- Ovaries and uterus: 8, 13, 5, 6
- Hernia: 5, 6, 19
- Sciatica: 9, 4, 5, 6, 24, 22
- Muscle cramps: 25, 26
- Lungs: 7
- Stomach: 8, 5, 6, 2
- Menstruation: 13, 5, 2, 15, 26, 19
- Neck:8,1,7,16,17,26,23
- Backache:
  - in general: 9, 4, 5, 6, 17, 20, 22, 23
  - upper back: 17, 22, 23, 9, 4
  - lower back: 4, 5, 6, 20
- Muscle pain brought on by straining or twisting: 4
- Lumbago:9,4,5,6,14,1,7,24
- Testicles: 4, 5, 6
- Urinary tract /genitals: 13, 25, 26, 19
- Neck whiplash: 8, 4, 1, 7
- Neuralgia: 4

## Arms and legs

- Arms: 8, 3, 2, 12, 17, 23
- Arthritis/arthrosis, gout: Use paingone plus at the site of the pain
- Legs:9,4,5,6
- Thighs: 9
- Elbows: 8, 3, 2, 14, 1, 23
- Ankles: 4, 5, 6, 1, 25, 18, 19, 20
- Hands: 3, 2, 10, 1, 12
- Hips: 4, 5, 6
- Knees: 9
- Armpits: 2, 12
- Forearms: 8, 2, 10, 1, 12
- Wrists: 7, 3, 12
- Shoulders: 8, 3, 2, 14, 1, 7, 17, 26
- Fingers: 10, 3, 2, 1, 12
- Feet: 4, 5, 6, 1, 25, 18,