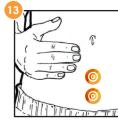

## Arms and legs

- Arms: 8, 3, 2, 12, 17, 23
- Arthritis/arthrosis, gout: Use paingone plus at the site of the pain
- Legs:9,4,5,6
- Thighs: 9
- Elbows: 8, 3, 2, 14, 1, 23
- Ankles: 4, 5, 6, 1, 25, 18, 19, 20
- Hands: 3, 2, 10, 1, 12
- Hips: 4, 5, 6
- Knees: 9
- Armpits: 2, 12
- Forearms: 8, 2, 10, 1, 12
- Wrists: 7, 3, 12
- Shoulders: 8, 3, 2, 14, 1, 7, 17, 26
- Fingers: 10, 3, 2, 1, 12
- Feet: 4, 5, 6, 1, 25, 18,