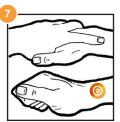

## Arms and legs

- Arms: 8, 3, 2, 12, 17, 23
- Arthritis/arthrosis, gout: Use paingone plus at the site of the pain
- Legs:9,4,5,6
- Thighs: 9
- Elbows: 8, 3, 2, 14, 1, 23
- Ankles: 4, 5, 6, 1, 25, 18, 19, 20
- Hands: 3, 2, 10, 1, 12
- Hips: 4, 5, 6
- Knees: 9
- Armpits: 2, 12
- Forearms: 8, 2, 10, 1, 12
- Wrists: 7, 3, 12
- Shoulders: 8, 3, 2, 14, 1, 7, 17, 26
- Fingers: 10, 3, 2, 1, 12
- Feet: 4, 5, 6, 1, 25, 18,