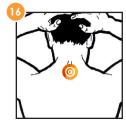

## Head

- Headinjuryorpain: 8,3,7,6,2,10,1,11,20,23
- Headaches:
- in general: 1, 3, 7, 4, 6, 2, 10, 11, 19, 20 - migraine: 1, 7, 12
- Throat: 10, 3, 14, 1, 7, 12
- Toothache: 4, 1, 18, 21
- Ears: 3, 1