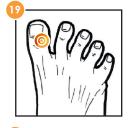

## Arms and legs

- Arms: 8, 3, 2, 12, 17, 23
- Arthritis/arthrosis, gout: Use paingone plus at the site of the pain
- Legs:9,4,5,6
- Thighs: 9
- Elbows: 8, 3, 2, 14, 1, 23
- Ankles: 4, 5, 6, 1, 25, 18, 19, 20
- Hands: 3, 2, 10, 1, 12
- Hips: 4, 5, 6
- Knees: 9
- Armpits: 2, 12
- Forearms: 8, 2, 10, 1, 12
- Wrists: 7, 3, 12
- Shoulders: 8, 3, 2, 14, 1, 7, 17, 26
- Fingers: 10, 3, 2, 1, 12
- Feet: 4, 5, 6, 1, 25, 18,