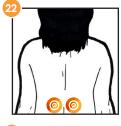

- (Nocturnal) leg cramps: 4
- Chest: 3, 2, 1, 7
- Abdomen:
  - upper: 5, 6
  - lower: 9, 5, 6, 2, 19
- Ovaries and uterus: 8, 13, 5, 6
- Hernia: 5, 6, 19
- Sciatica: 9, 4, 5, 6, 24, 22
- Muscle cramps: 25, 26
- Lungs: 7
- Stomach: 8, 5, 6, 2
- Menstruation: 13, 5, 2, 15, 26, 19
- Neck:8,1,7,16,17,26,23
- Backache:
  - in general: 9, 4, 5, 6, 17, 20, 22, 23
  - upper back: 17, 22, 23, 9, 4
  - lower back: 4, 5, 6, 20
- Muscle pain brought on by straining or twisting: 4
- Lumbago:9,4,5,6,14,1,7,24
- Testicles: 4, 5, 6
- Urinary tract /genitals: 13, 25, 26, 19
- Neck whiplash: 8, 4, 1, 7
- Neuralgia: 4