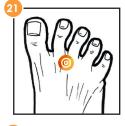

## Arms and legs

- Arms: 8, 3, 2, 12, 17, 23
- Arthritis/arthrosis, gout: Use paingone plus at the site of the pain
- Legs:9,4,5,6
- Thighs: 9
- Elbows: 8, 3, 2, 14, 1, 23
- Ankles: 4, 5, 6, 1, 25, 18, 19, 20
- Hands: 3, 2, 10, 1, 12
- Hips: 4, 5, 6
- Knees: 9
- Armpits: 2, 12
- Forearms: 8, 2, 10, 1, 12
- Wrists: 7, 3, 12
- Shoulders: 8, 3, 2, 14, 1, 7, 17, 26
- Fingers: 10, 3, 2, 1, 12
- Feet: 4, 5, 6, 1, 25, 18,