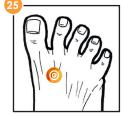

- (Nocturnal) leg cramps: 4
- Chest: 3, 2, 1, 7
- Abdomen:
  - upper: 5, 6
  - lower: 9, 5, 6, 2, 19
- Ovaries and uterus: 8, 13, 5, 6
- Hernia: 5, 6, 19
- Sciatica: 9, 4, 5, 6, 24, 22
- Muscle cramps: 25, 26
- Lungs: 7
- Stomach: 8, 5, 6, 2
- Menstruation: 13, 5, 2, 15, 26, 19
- Neck:8,1,7,16,17,26,23
- Backache:
  - in general: 9, 4, 5, 6, 17, 20, 22, 23
  - upper back: 17, 22, 23, 9, 4
  - lower back: 4, 5, 6, 20
- Muscle pain brought on by straining or twisting: 4
- Lumbago:9,4,5,6,14,1,7,24
- Testicles: 4, 5, 6
- Urinary tract /genitals: 13, 25, 26, 19
- Neck whiplash: 8, 4, 1, 7
- Neuralgia: 4

## Arms and legs

- Arms: 8, 3, 2, 12, 17, 23
- Arthritis/arthrosis, gout: Use paingone plus at the site of the pain
- Legs:9,4,5,6
- Thighs: 9
- Elbows: 8, 3, 2, 14, 1, 23
- Ankles: 4, 5, 6, 1, 25, 18, 19, 20
- Hands: 3, 2, 10, 1, 12
- Hips: 4, 5, 6
- Knees: 9
- Armpits: 2, 12
- Forearms: 8, 2, 10, 1, 12
- Wrists: 7, 3, 12
- Shoulders: 8, 3, 2, 14, 1, 7, 17, 26
- Fingers: 10, 3, 2, 1, 12
- Feet: 4, 5, 6, 1, 25, 18,