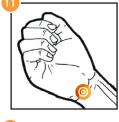

## Arms and legs

- Arms: 8, 3, 2, 12, 17, 23
- Arthritis/arthrosis, gout: Use paingone plus at the site of the pain
- Legs:9,4,5,6
- Thighs: 9
- Elbows: 8, 3, 2, 14, 1, 23
- Ankles: 4, 5, 6, 1, 25, 18, 19, 20
- Hands: 3, 2, 10, 1, 12
- Hips: 4, 5, 6
- Knees: 9
- Armpits: 2, 12
- Forearms: 8, 2, 10, 1, 12
- Wrists: 7, 3, 12
- Shoulders: 8, 3, 2, 14, 1, 7, 17, 26
- Fingers: 10, 3, 2, 1, 12
- Feet: 4, 5, 6, 1, 25, 18,