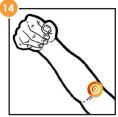

## Arms and legs

- Arms: 8, 3, 2, 12, 17, 23
- Arthritis/arthrosis, gout: Use paingone plus at the site of the pain
- Legs:9,4,5,6
- Thighs: 9
- Elbows: 8, 3, 2, 14, 1, 23
- Ankles: 4, 5, 6, 1, 25, 18, 19, 20
- Hands: 3, 2, 10, 1, 12
- Hips: 4, 5, 6
- Knees: 9
- Armpits: 2, 12
- Forearms: 8, 2, 10, 1, 12
- Wrists: 7, 3, 12
- Shoulders: 8, 3, 2, 14, 1, 7, 17, 26
- Fingers: 10, 3, 2, 1, 12
- Feet: 4, 5, 6, 1, 25, 18,