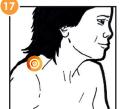

- (Nocturnal) leg cramps: 4
- Chest: 3, 2, 1, 7
- Abdomen:
  - upper: 5, 6
  - lower: 9, 5, 6, 2, 19
- Ovaries and uterus: 8, 13, 5, 6
- Hernia: 5, 6, 19
- Sciatica: 9, 4, 5, 6, 24, 22
- Muscle cramps: 25, 26
- Lungs: 7
- Stomach: 8, 5, 6, 2
- Menstruation: 13, 5, 2, 15, 26, 19
- Neck:8,1,7,16,17,26,23
- Backache:
  - in general: 9, 4, 5, 6, 17, 20, 22, 23
  - upper back: 17, 22, 23, 9, 4
  - lower back: 4, 5, 6, 20
- Muscle pain brought on by straining or twisting: 4
- Lumbago:9,4,5,6,14,1,7,24
- Testicles: 4, 5, 6
- Urinary tract /genitals: 13, 25, 26, 19
- Neck whiplash: 8, 4, 1, 7
- Neuralgia: 4

## Head

- Headinjuryorpain: 8,3,7,6,2,10,1,11,20,23
- Headaches:
- in general: 1, 3, 7, 4, 6, 2, 10, 11, 19, 20 - migraine: 1, 7, 12
- Throat: 10, 3, 14, 1, 7, 12
- Toothache: 4, 1, 18, 21
- Ears: 3, 1

## Arms and legs

- Arms: 8, 3, 2, 12, 17, 23
- Arthritis/arthrosis, gout: Use paingone plus at the site of the pain
- Legs:9,4,5,6
- Thighs: 9
- Elbows: 8, 3, 2, 14, 1, 23
- Ankles: 4, 5, 6, 1, 25, 18, 19, 20
- Hands: 3, 2, 10, 1, 12
- Hips: 4, 5, 6
- Knees: 9
- Armpits: 2, 12
- Forearms: 8, 2, 10, 1, 12
- Wrists: 7, 3, 12
- Shoulders: 8, 3, 2, 14, 1, 7, 17, 26
- Fingers: 10, 3, 2, 1, 12
- Feet: 4, 5, 6, 1, 25, 18,