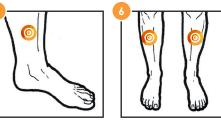

## Arms and legs

- Arms: 8, 3, 2, 12, 17, 23
- Arthritis/arthrosis, gout: Use paingone plus at the site of the pain
- Legs:9,4,5,6
- Thighs: 9
- Elbows: 8, 3, 2, 14, 1, 23
- Ankles: 4, 5, 6, 1, 25, 18, 19, 20
- Hands: 3, 2, 10, 1, 12
- Hips: 4, 5, 6
- Knees: 9
- Armpits: 2, 12
- Forearms: 8, 2, 10, 1, 12
- Wrists: 7, 3, 12
- Shoulders: 8, 3, 2, 14, 1, 7, 17, 26
- Fingers: 10, 3, 2, 1, 12
- Feet: 4, 5, 6, 1, 25, 18,