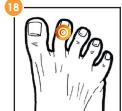

## Arms and legs

- Arms: 8, 3, 2, 12, 17, 23
- Arthritis/arthrosis, gout: Use paingone plus at the site of the pain
- Legs:9,4,5,6
- Thighs: 9
- Elbows: 8, 3, 2, 14, 1, 23
- Ankles: 4, 5, 6, 1, 25, 18, 19, 20
- Hands: 3, 2, 10, 1, 12
- Hips: 4, 5, 6
- Knees: 9
- Armpits: 2, 12
- Forearms: 8, 2, 10, 1, 12
- Wrists: 7, 3, 12
- Shoulders: 8, 3, 2, 14, 1, 7, 17, 26
- Fingers: 10, 3, 2, 1, 12
- Feet: 4, 5, 6, 1, 25, 18,