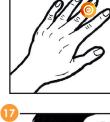

## Arms and legs

- Arms: 8, 3, 2, 12, 17, 23
- Arthritis/arthrosis, gout: Use paingone plus at the site of the pain
- Legs:9,4,5,6
- Thighs: 9
- Elbows: 8, 3, 2, 14, 1, 23
- Ankles: 4, 5, 6, 1, 25, 18, 19, 20
- Hands: 3, 2, 10, 1, 12
- Hips: 4, 5, 6
- Knees: 9
- Armpits: 2, 12
- Forearms: 8, 2, 10, 1, 12
- Wrists: 7, 3, 12
- Shoulders: 8, 3, 2, 14, 1, 7, 17, 26
- Fingers: 10, 3, 2, 1, 12
- Feet: 4, 5, 6, 1, 25, 18,