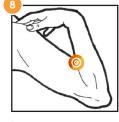

## Arms and legs

- Arms: 8, 3, 2, 12, 17, 23
- Arthritis/arthrosis, gout: Use paingone plus at the site of the pain
- Legs:9,4,5,6
- Thighs: 9
- Elbows: 8, 3, 2, 14, 1, 23
- Ankles: 4, 5, 6, 1, 25, 18, 19, 20
- Hands: 3, 2, 10, 1, 12
- Hips: 4, 5, 6
- Knees: 9
- Armpits: 2, 12
- Forearms: 8, 2, 10, 1, 12
- Wrists: 7, 3, 12
- Shoulders: 8, 3, 2, 14, 1, 7, 17, 26
- Fingers: 10, 3, 2, 1, 12
- Feet: 4, 5, 6, 1, 25, 18,