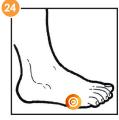

- (Nocturnal) leg cramps: 4
- Chest: 3, 2, 1, 7
- Abdomen:
  - upper: 5, 6
  - lower: 9, 5, 6, 2, 19
- Ovaries and uterus: 8, 13, 5, 6
- Hernia: 5, 6, 19
- Sciatica: 9, 4, 5, 6, 24, 22
- Muscle cramps: 25, 26
- Lungs: 7
- Stomach: 8, 5, 6, 2
- Menstruation: 13, 5, 2, 15, 26, 19
- Neck:8,1,7,16,17,26,23
- Backache:
  - in general: 9, 4, 5, 6, 17, 20, 22, 23
  - upper back: 17, 22, 23, 9, 4
  - lower back: 4, 5, 6, 20
- Muscle pain brought on by straining or twisting: 4
- Lumbago:9,4,5,6,14,1,7,24
- Testicles: 4, 5, 6
- Urinary tract /genitals: 13, 25, 26, 19
- Neck whiplash: 8, 4, 1, 7
- Neuralgia: 4

## Arms and legs

- Arms: 8, 3, 2, 12, 17, 23
- Arthritis/arthrosis, gout: Use paingone plus at the site of the pain
- Legs:9,4,5,6
- Thighs: 9
- Elbows: 8, 3, 2, 14, 1, 23
- Ankles: 4, 5, 6, 1, 25, 18, 19, 20
- Hands: 3, 2, 10, 1, 12
- Hips: 4, 5, 6
- Knees: 9
- Armpits: 2, 12
- Forearms: 8, 2, 10, 1, 12
- Wrists: 7, 3, 12
- Shoulders: 8, 3, 2, 14, 1, 7, 17, 26
- Fingers: 10, 3, 2, 1, 12
- Feet: 4, 5, 6, 1, 25, 18,