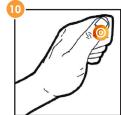

## Head

- Headinjuryorpain: 8,3,7,6,2,10,1,11,20,23
- Headaches:
- in general: 1, 3, 7, 4, 6, 2, 10, 11, 19, 20 - migraine: 1, 7, 12
- Throat: 10, 3, 14, 1, 7, 12
- Toothache: 4, 1, 18, 21
- Ears: 3, 1

## Arms and legs

- Arms: 8, 3, 2, 12, 17, 23
- Arthritis/arthrosis, gout: Use paingone plus at the site of the pain
- Legs:9,4,5,6
- Thighs: 9
- Elbows: 8, 3, 2, 14, 1, 23
- Ankles: 4, 5, 6, 1, 25, 18, 19, 20
- Hands: 3, 2, 10, 1, 12
- Hips: 4, 5, 6
- Knees: 9
- Armpits: 2, 12
- Forearms: 8, 2, 10, 1, 12
- Wrists: 7, 3, 12
- Shoulders: 8, 3, 2, 14, 1, 7, 17, 26
- Fingers: 10, 3, 2, 1, 12
- Feet: 4, 5, 6, 1, 25, 18,